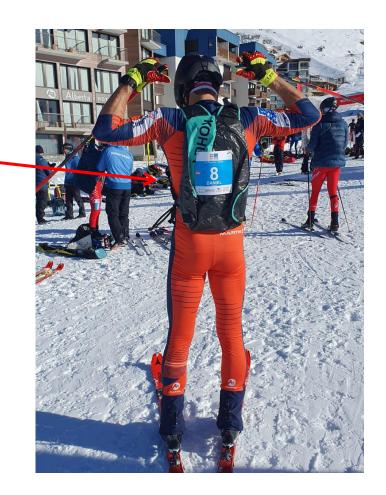

### **Bib and Chips position**

Rules and guidelines.

Bib on the backpack

Bib on both thighs (right and left)

2 chips above boot and below the knee on each leg