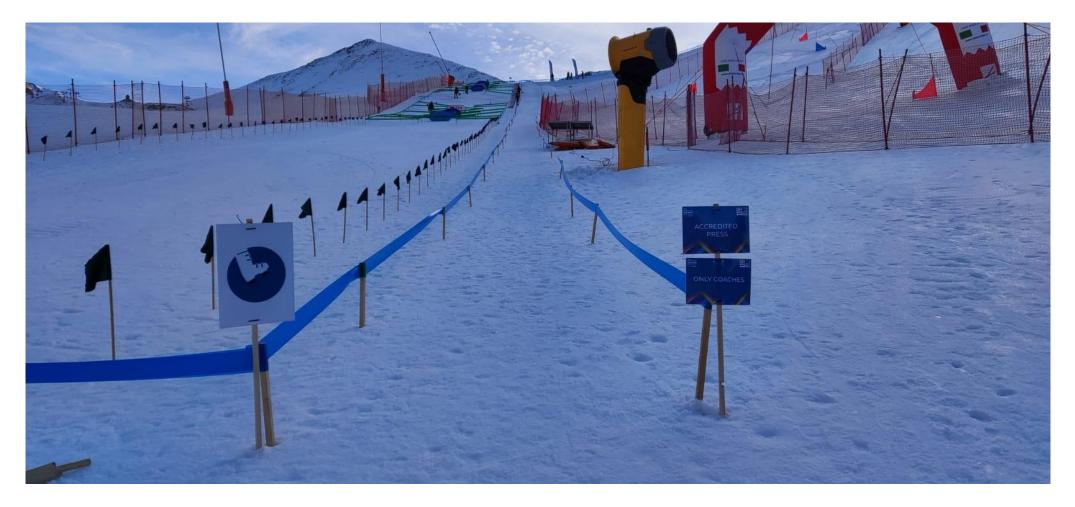

### **Race Location**

27th – 28th January

Parking: Upper on the right side Team Area: near the start Toilets: Restaurant's building Coaches Areas: Just after the Start (blue zone). Media Areas: Just after the Start (blue zone). Spectator Areas: Outside the nets.

#### COACH & PRESS ZONE: CRAMPONS OBLIGATORY, NO SKIS ALLOWED