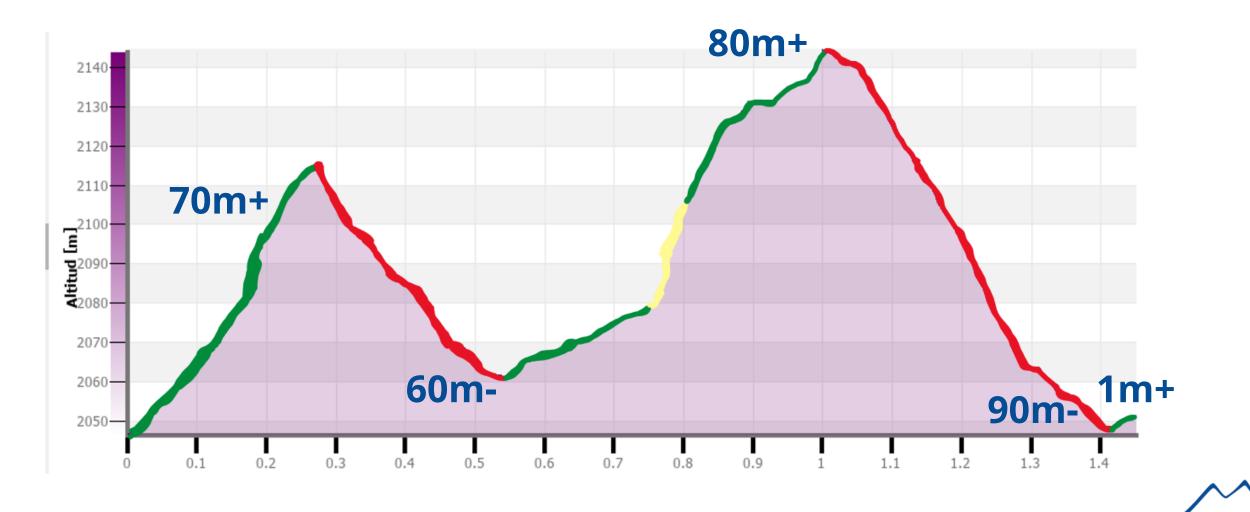

### **Mixed Relay Race**

Map and track 150m+.

WC BOI TAULL 2024

### **Mixed Relay Race**

Map and track 150m+.

### Mixed Relay Race Profile 150m+

WC BOI TAULL 2024