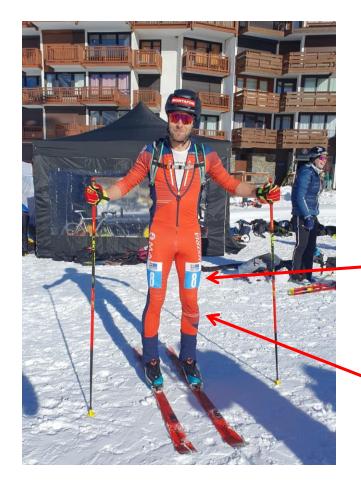

### **Bib and Chips position**

Rules and guidelines.

Bib on the backpack

Bib on both thighs (right and left)

2 chips above boot and below the knee on each leg