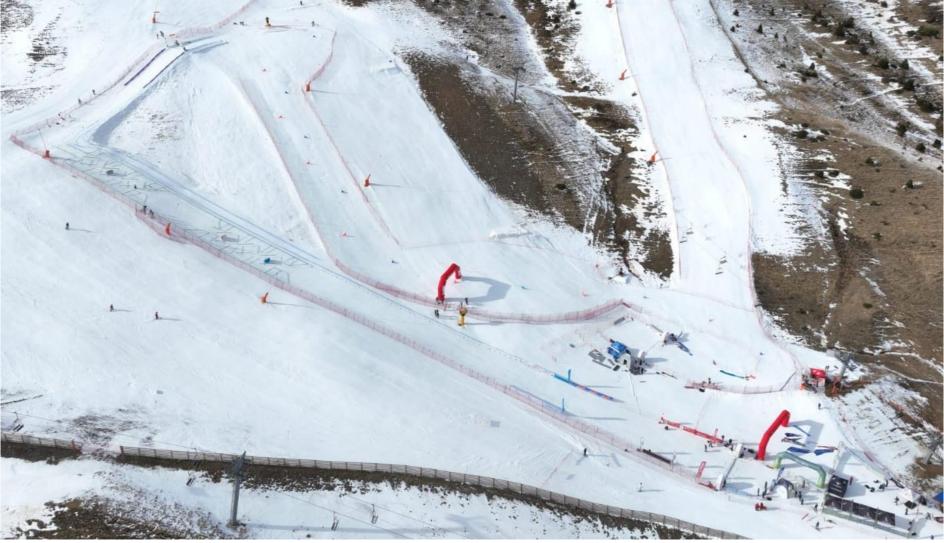

### **Mixed Relay Race**

Map and track 150m+.

WC BOI TAULL 2024

### **Mixed Relay Race**

Map and track 150m+.