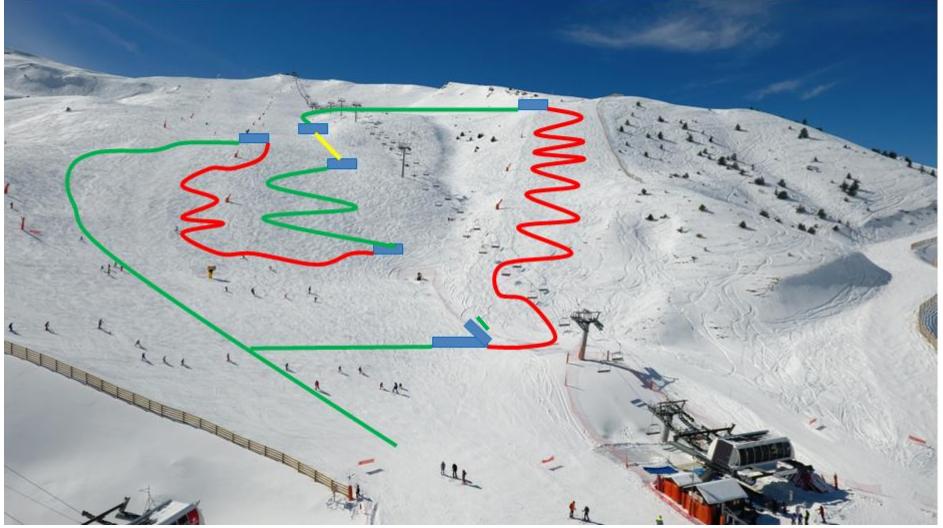

### **Mixed Relay Race**

Map and track 150m+.

WC BOI TAULL 2024

### **Mixed Relay Race**

Map and track 150m+.

### Mixed Relay Race Profile 150m+

WC BOI TAULL 2024